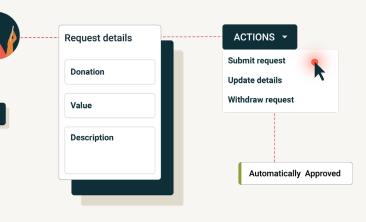

#### Create a better user experience

Make sure that every employee can easily submit requests through a guided submission process that is clear and intuitive and captures all required data.

#### Increase productivity around the business

Apply your unique business rules and tailor approval flows to surface high-risk requests for additional scrutiny while automation allows you to automatically approve ones below pre-set thresholds.