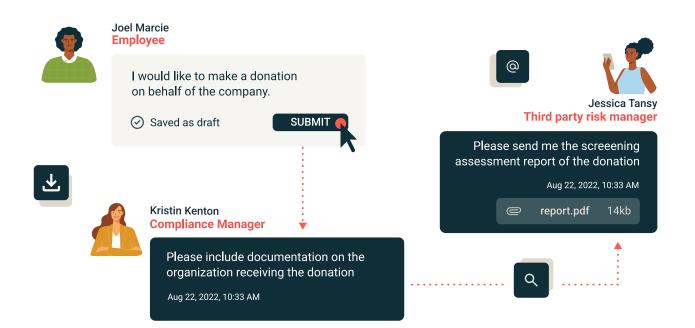

#### Elevate stakeholder collaboration

Tailor the review process to automatically involve the right stakeholders and allow reviewers to seamlessly communicate and follow-up on requests with integrated communications and activity logs.

#### Embed processes into the business

Connect your program to the rest of your enterprise platforms and tap into integrated risk intelligence to ensure donation recipients do not represent exposure risk.